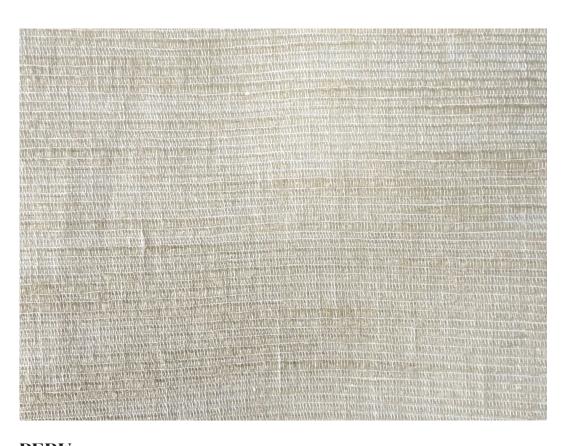

## PERU COLOR: Snow

| DESCRIPTION: | Crafted from Peruvian yarn, Peru is a natural, impeccably woven and    |
|--------------|------------------------------------------------------------------------|
|              | textured fabric composed primarily of linen. Available in five colors, |
|              | including Chestnut, Indigo, Olive, Snow, and Vintage, this wide-width  |
|              | pattern is perfect for drapery or Roman shades that whisper luxury     |
|              | while staying true to the yarn's authentic and raw roots.              |

| CONTENT:           | 73% LINEN / 25% PAN / 2% PES                      |
|--------------------|---------------------------------------------------|
| WIDTH:             | 118″                                              |
| REPEAT VERTICAL:   | None                                              |
| REPEAT HORIZONTAL: | None                                              |
| USE:               | Window Coverings                                  |
| CARE INSTRUCTIONS: | $\bigcirc \land \boxtimes \boxtimes \blacksquare$ |