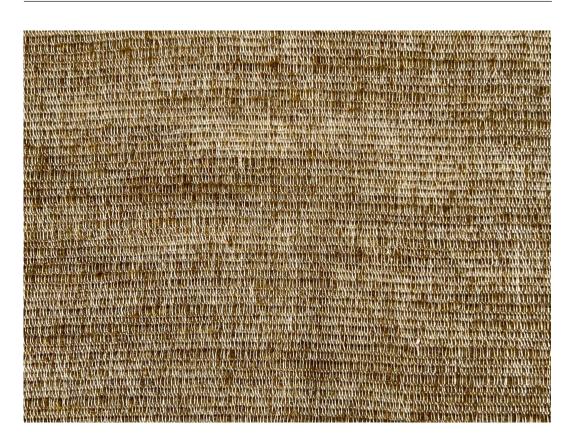

## PERU COLOR: Chestnut

DESCRIPTION: Crafted from Peruvian yarn, Peru is a natural, impeccably woven and textured fabric composed primarily of linen. Available in five colors, including Chestnut, Indigo, Olive, Snow, and Vintage, this wide-width pattern is perfect for drapery or Roman shades that whisper luxury while staying true to the yarn's authentic and raw roots.

| CONTENT:           | 73% LINEN / 25% PAN / 2% PES                             |
|--------------------|----------------------------------------------------------|
| WIDTH:             | 118″                                                     |
| REPEAT VERTICAL:   | None                                                     |
| REPEAT HORIZONTAL: | None                                                     |
| USE:               | Window Coverings                                         |
| CARE INSTRUCTIONS: | $\bigcirc \land \boxtimes \boxtimes \boxtimes \boxtimes$ |