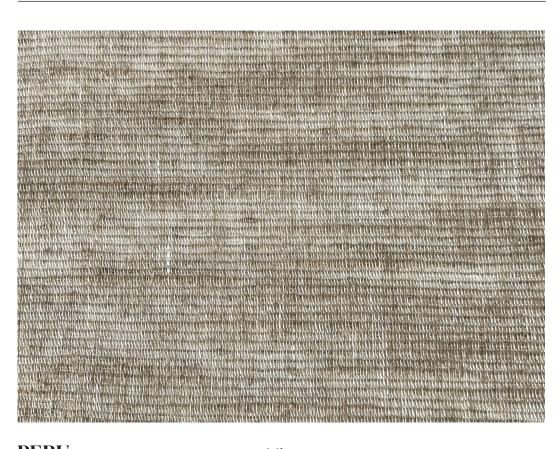

## PERU COLOR: Chestnut

DESCRIPTION: Crafted from Peruvian yarn, Peru is a natural, impeccably woven and textured fabric composed primarily of linen. Available in five colors, including Chestnut, Indigo, Olive, Snow, and Vintage, this wide-width pattern is perfect for drapery or Roman shades that whisper luxury while staying true to the yarn's authentic and raw roots.

| CONTENT:           | 73% LINEN / 25% PAN / 2% PES                             |
|--------------------|----------------------------------------------------------|
| WIDTH:             | 118″                                                     |
| REPEAT VERTICAL:   | None                                                     |
| REPEAT HORIZONTAL: | None                                                     |
| USE:               | Window Coverings                                         |
| CARE INSTRUCTIONS: | $\bigcirc \land \boxtimes \boxtimes \boxtimes \boxtimes$ |