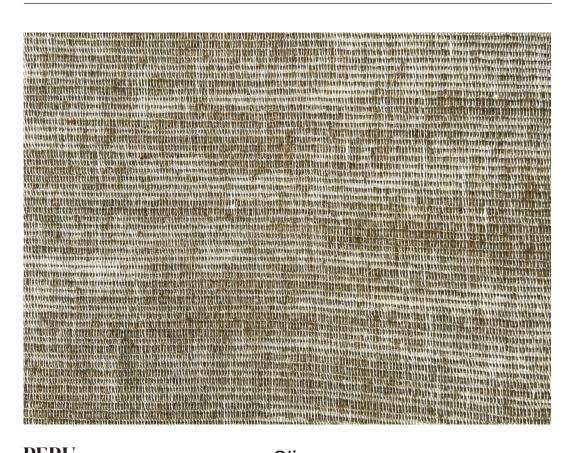

#### PERU COLOR: Olive

**DESCRIPTION:** Crafted from Peruvian yarn, Peru is a natural, impeccably woven and textured fabric composed primarily of linen. Available in five colors, including Chestnut, Indigo, Olive, Snow, and Vintage, this wide-width pattern is perfect for drapery or Roman shades that whisper luxury while staying true to the yarn's authentic and raw roots.

| CONTENT:           | 73% LINEN / 25% PAN / 2% PES                        |
|--------------------|-----------------------------------------------------|
| WIDTH:             | 118″                                                |
| REPEAT VERTICAL:   | None                                                |
| REPEAT HORIZONTAL: | None                                                |
| USE:               | Window Coverings                                    |
| CARE INSTRUCTIONS: | $\mathbb{O} \land \boxtimes \boxtimes \blacksquare$ |