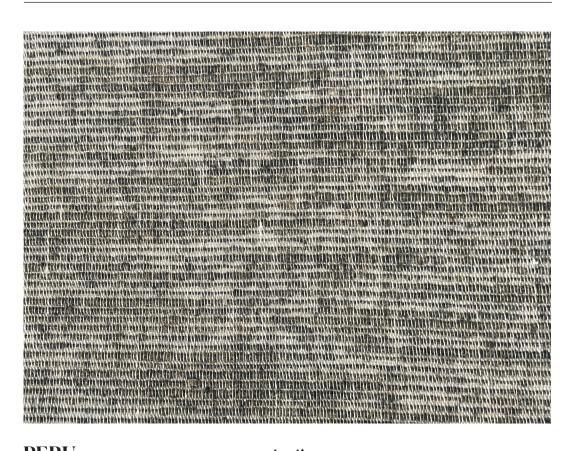

#### PERU COLOR: Indigo

- DESCRIPTION: Crafted from Peruvian yarn, Peru is a natural, impeccably woven and textured fabric composed primarily of linen. Available in five colors, including Chestnut, Indigo, Olive, Snow, and Vintage, this wide-width pattern is perfect for drapery or Roman shades that whisper luxury while staying true to the yarn's authentic and raw roots.
- CONTENT: 73% LINEN / 25% PAN / 2% PES WIDTH: 118″ REPEAT VERTICAL: None REPEAT HORIZONTAL: None USE: Window Coverings

CARE INSTRUCTIONS: